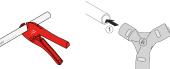

## - ASSEMBLY INSTRUCTIOS -

Installation with PEXa or MULTILAYER pipe

3

2. Bevel and calibrate the pipe

Æ.

12

3. The GREEN indicator denotes that the connection has been performed correctly and safely

4. Check that the pipe is connected to SharkBite Nexus fitting by trying to pull the pipe apart in the opposite direction to the fitting.