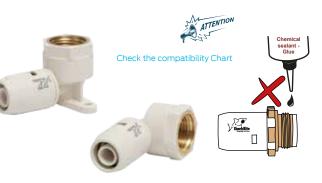

Caution: Be careful with using chemical threads sealants, solvents, PVC glues and chemical products in general.

Especially the anaerobic sealants used for metal threads cause stress cracks and breaks in contact with thermoplastic materials.

Regardless of whether the threads of the accessories are metallic, the indirect or accidental contact with the plastic parts of PPSU can cause breakage or cracking.

Only PTFE thread or tape, hemp / tow must be applied in SharkBite NEXUS accessories.