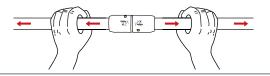

## - ASSEMBLY INSTRUCTIOS -

Installation with PEXa or MULTILAYER pipe

3

2. Bevel and calibrate the pipe

Æ.

12

3. The GREEN indicator denotes that the connection has been performed correctly and safely

4. Check that the pipe is connected to SharkBite Nexus fitting by trying to pull the pipe apart in the opposite direction to the fitting.