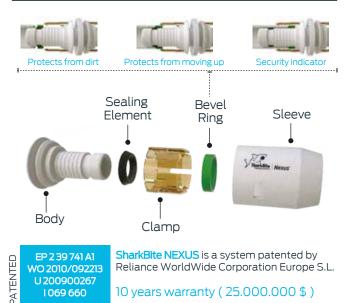

Easy to install, reliable and flexible.

NEXUS is a system for professionals.

GREEN indicator denotes immediately that the connection has been performed correctly.

| Cuerpo                | PPSU ( Polifenilsulfona )                                                    |
|-----------------------|------------------------------------------------------------------------------|
| Clamp                 | PPSU ( Polifenilsulfona )                                                    |
| Sleeve                | PPSU ( Polifenilsulfona )                                                    |
| Sealing element       | EPDM Peróxido 70                                                             |
| Bevel Ring            | POM ( Poliacetal )                                                           |
| Range                 | ø 16 - ø 20 - ø 25 - ø 32 mm                                                 |
| Compatible with pipes | SharkBite PEXa<br>SharkBite Multilayer<br>SharkBite PEXa UV Black Protection |