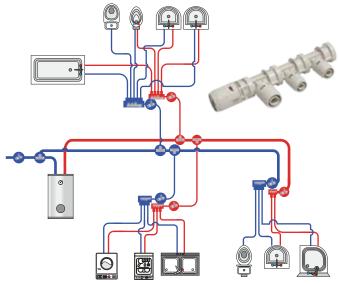

## MANIFOLDS INSTALLATION

Easy to install Pressure and flow, compensated

## **DISTRIBUTORS INSTALLATION**

Easy to install Pressure and flow compensated. Reduce the hot water waiting time without the need for recirculation line. 34/0 1855 01 File omparing with the comparing with ree traditional tee system installation. 83% less of Comparing with the companing with the induiou system Installation (per room) : Ø ß 0